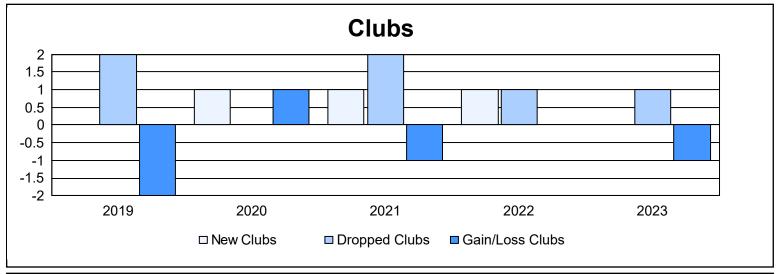

District 108 LA As of June 2023 Cumulative

| Year      | New<br>Clubs | Dropped<br>Clubs | Gain/<br>Loss<br>Clubs | New<br>Members | Charter<br>Members | Reinstate<br>Members | Transfer<br>Members | Total<br>Member<br>Added | Total<br>Members<br>Dropped | Gain/<br>Loss<br>Members |
|-----------|--------------|------------------|------------------------|----------------|--------------------|----------------------|---------------------|--------------------------|-----------------------------|--------------------------|
| 2018-2019 | 0            | 2                | -2                     | 175            | 0                  | 6                    | 33                  | 214                      | 280                         | -66                      |
| 2019-2020 | 1            | 0                | 1                      | 176            | 27                 | 8                    | 14                  | 225                      | 221                         | 4                        |
| 2020-2021 | 1            | 2                | -1                     | 101            | 33                 | 5                    | 37                  | 176                      | 237                         | -61                      |
| 2021-2022 | 1            | 1                | 0                      | 153            | 27                 | 3                    | 16                  | 199                      | 224                         | -25                      |
| 2022-2023 | 0            | 1                | -1                     | 143            | 9                  | 7                    | 25                  | 184                      | 284                         | -100                     |
| Average   | 1            | 1                | -1                     | 150            | 19                 | 6                    | 25                  | 200                      | 249                         | -50                      |